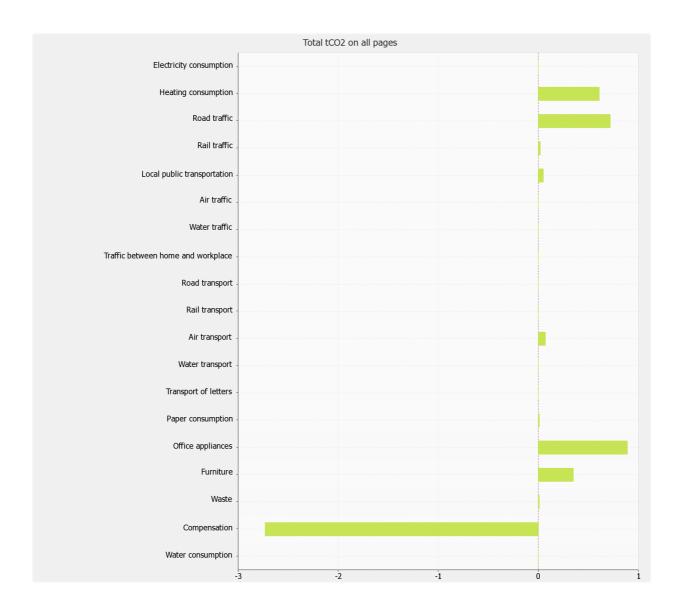

## **Year 2011**

| Page                               | Total CO2 emissions, [t] | Costs, € |
|------------------------------------|--------------------------|----------|
| Electricity consumption            | 0                        | 0        |
| Heating consumption                | 0.61                     | 0        |
| Road traffic                       | 0.72                     | 0        |
| Rail traffic                       | 0.02                     | 0        |
| Local public transportation        | 0.05                     | 0        |
| Air traffic                        | 0                        | 0        |
| Water traffic                      | 0                        | 0        |
| Traffic between home and workplace | 0                        | 0        |
| Road transport                     | 0                        | 0        |
| Rail transport                     | 0                        | 0        |
| Air transport                      | 0.07                     | 0        |
| Water transport                    | 0                        | 0        |
| Transport of letters               | 0                        | 0        |
| Paper consumption                  | 0.01                     | 0        |
| Office appliances                  | 0.89                     | 0        |
| Furniture                          | 0.35                     | 0        |
| Waste                              | 0.01                     | 0        |
| Compensation                       | -2.73                    | 0        |
| Water consumption                  | 0                        | 0        |
| Total                              | 0                        | 0        |